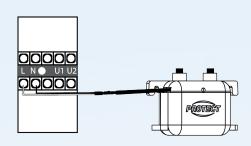

Connect the appliance to the indoor unit, respecting the appropriate voltage to the module.