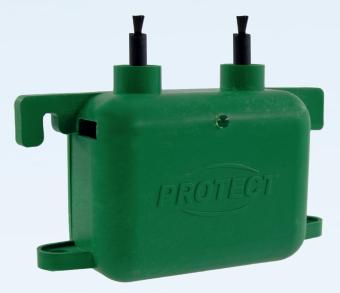

## INSTALLATION

The *Protect* module is easily installed in 3 steps and adapts to all existing types of air conditioning such as cassette air conditioning, wall-mounted, convectors, refrigerated trucks ans refrigerated containers.

Place the module near the air outlet so that the flow passes simultaneously between the two brushes.

Depending on the device, fix the module using the hooks located at its ends.

It is not mandatory to use the four hooks because our module adapts to your installation.