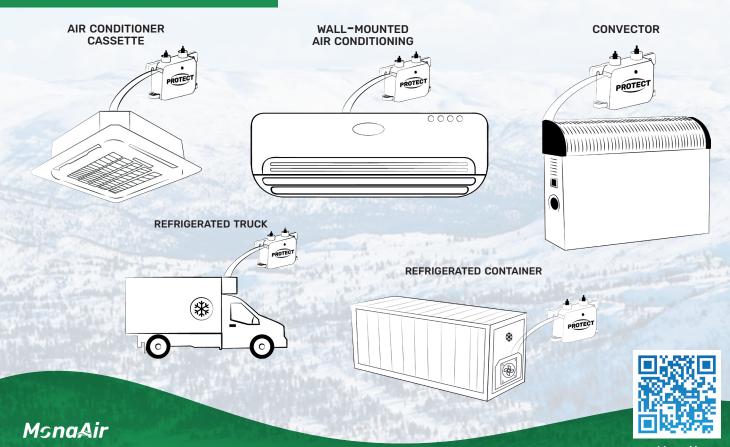

## INSTALLATION

The *Protect* module is easily installed in 3 steps and adapts to all existing types of air conditioning such as cassette air conditioning, wall-mounted, convectors, refrigerated trucks ans refrigerated containers.

## ADAPTATION

www.MonaAir.com