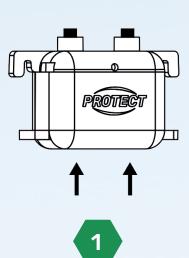

## INSTALLATION

The *Protect* module is easily installed in 3 steps and adapts to all existing types of air conditioning such as cassette air conditioning, wall-mounted, convectors, refrigerated trucks ans refrigerated containers.

Place the module near the air outlet so that the flow passes simultaneously between the two brushes.

Depending on the device, fix the module using the hooks located at its ends.

It is not mandatory to use the four hooks because our module adapts to your installation.